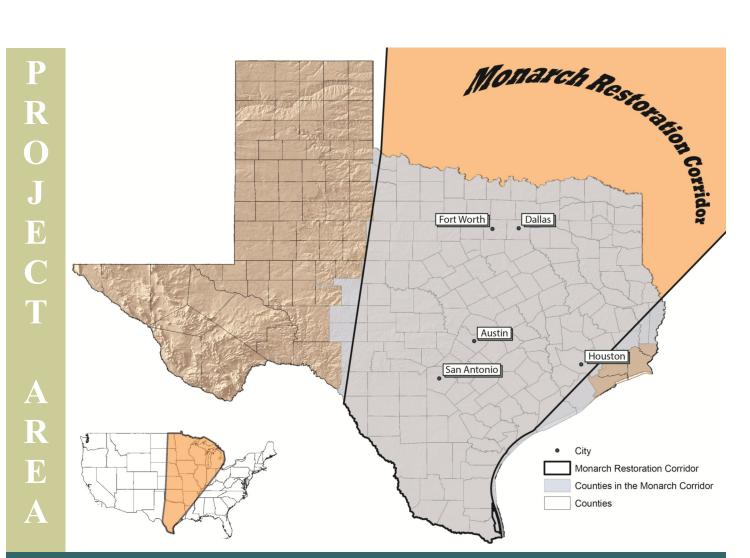

## **COUNTIES WITHIN THE PROJECT AREA:**

| Anderson | Burnet   | Denton    | Gregg     | Jim Hogg  | Limestone   | Newton        | Schleicher   | Victoria   |
|----------|----------|-----------|-----------|-----------|-------------|---------------|--------------|------------|
| Angelina | Caldwell | DeWitt    | Grimes    | Jim Wells | Live Oak    | Nolan         | Shackelford  | Walker     |
| Aransas  | Calhoun  | Dimmit    | Guadalupe | Johnson   | Llano       | Nueces        | Shelby       | Waller     |
| Archer   | Callahan | Duval     | Hamilton  | Jones     | Madison     | Palo Pinto    | Smith        | Washington |
| Atascosa | Cameron  | Eastland  | Hardeman  | Karnes    | Marion      | Panola        | Somervell    | Webb       |
| Austin   | Camp     | Edwards   | Hardin    | Kaufman   | Mason       | Parker        | Starr        | Wharton    |
| Bandera  | Cass     | Ellis     | Harris    | Kendall   | Matagorda   | Polk          | Stephens     | Wichita    |
| Bastrop  | Chambers | Erath     | Harrison  | Kenedy    | Maverick    | Rains         | Stonewall    | Wilbarger  |
| Baylor   | Cherokee | Falls     | Haskell   | Kerr      | McCulloch   | Real          | Sutton       | Willacy    |
| Bee      | Clay     | Fannin    | Hays      | Kimble    | McLennan    | Red River     | Tarrant      | Williamson |
| Bell     | Coleman  | Fayette   | Henderson | Kinney    | McMullen    | Refugio       | Taylor       | Wilson     |
| Bexar    | Collin   | Foard     | Hidalgo   | Kleberg   | Medina      | Robertson     | Throckmorton | Wise       |
| Blanco   | Colorado | Fort Bend | Hill      | Knox      | Menard      | Rockwall      | Titus        | Wood       |
| Bosque   | Comal    | Franklin  | Hood      | La Salle  | Milam       | Runnels       | Tom Green    | Young      |
| Bowie    | Comanche | Freestone | Hopkins   | Lamar     | Mills       | Rusk          | Travis       | Zapata     |
| Brazoria | Concho   | Frio      | Houston   | Lampasas  | Montague    | Sabine        | Trinity      | Zavala     |
| Brazos   | Cooke    | Gillespie | Hunt      | Lavaca    | Montgomery  | San Augustine | Tyler        |            |
| Brooks   | Coryell  | Goliad    | Jack      | Lee       | Morris      | San Jacinto   | Upshur       |            |
| Brown    | Dallas   | Gonzales  | Jackson   | Leon      | Nacogdoches | San Patricio  | Uvalde       |            |
| Burleson | Delta    | Grayson   | Jasper    | Liberty   | Navarro     | San Saba      | Van Zandt    |            |
|          |          |           |           |           |             |               |              |            |